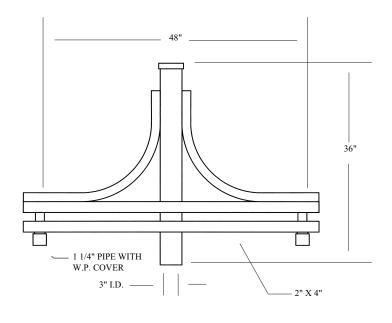

LAP 12B

# **SPECIFICATIONS**

All Aluminum alloys comply with metallurgical and mechanical properties set forth in the Aluminum Association Standards. Sequoia Lighting pole mount brackets and shepherds crooks are constructed out of seamless aluminum tubing. These products include factory installed rubber grommets for wireways, press-on end caps and hub/set screw mounting connections for easy orientation adjustment in the field.

## **APPLICATIONS**

Shepherd's Crook Arms are designed to accommodate either round or square poles. Each arm is welded to the pole slip fitter by a certified welder. All welding shall meet ANSI/AWS D.12-90 standards. Shepherd's Crook Arms are designed for both single and double pendant luminaire mounting applications. Sconce lighting configurations are also available in the Shepherds Crook Arm line.