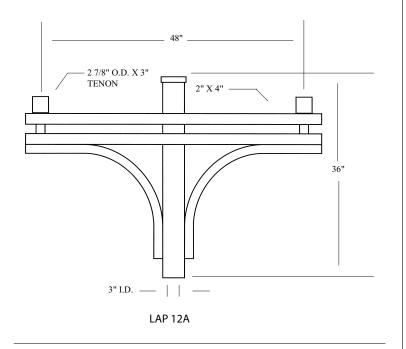

# **SPECIFICATIONS**

All Aluminum alloys comply with metallurgical and mechanical properties set forth in the Aluminum Association Standards. Sequoia Lighting pole mount brackets and shepherds crooks are constructed out of seamless aluminum tubing. These products include factory installed rubber grommets for wireways, press-on end caps and hub/set screw mounting connections for easy orientation adjustment in the field.

## **APPLICATIONS**

Shepherd's Crook Arms are designed to accommodate either round or square poles. Each arm is welded to the pole slip fitter by a certified welder. All welding shall meet ANSI/AWS D.12-90 standards. Shepherd's Crook Arms are designed for both single and double pendant luminaire mounting applications. Sconce lighting configurations are also available in the Shepherds Crook Arm line.