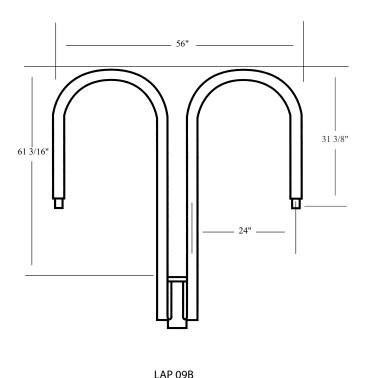

## **SPECIFICATIONS**

All Aluminum alloys comply with metallurgical and mechanical properties set forth in the Aluminum Association Standards. Sequoia Lighting pole mount brackets and shepherds crooks are constructed out of seamless aluminum tubing. These products include factory installed rubber grommets for wireways, press-on end caps and hub/set screw mounting connections for easy orientation adjustment in the field.

## **APPLICATIONS**

Shepherd's crook arms are design to accommodate either round or square poles. Each arm is welded to the pole slip fitter by a certified welder, all welding shall meet ANSI/AWS D.12-90 standards. Shepherd's Crook arms are available for both single pendant and double pendant mounting fixtures. Sconce lighting applications are also available in these styles.