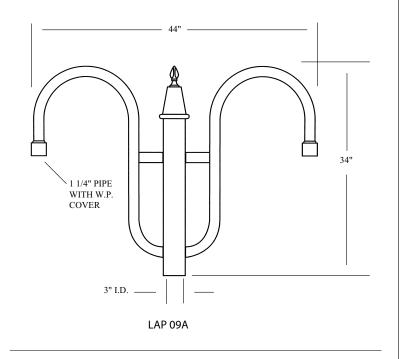

## **SPECIFICATIONS**

All Aluminum alloys comply with metallurgical and mechanical properties set forth in the Aluminum Association Standards. Sequoia Lighting pole mount brackets and shepherds crooks are constructed out of seamless aluminum tubing. These products include factory installed rubber grommets for wireways, press-on end caps and hub/set screw mounting connections for easy orientation adjustment in the field.

## **APPLICATIONS**

Shepherd's crook arms are design to accommodate either round or square poles. Each arm is welded to the pole slip fitter by a certified welder, all welding shall meet ANSI/AWS D.12-90 standards. Shepherd's Crook arms are available for both single pendant and double pendant mounting fixtures. Sconce lighting applications are also available in these styles.