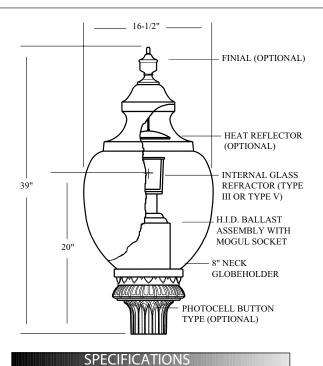

**Material:** Aluminum AA319.OF **Globe/Panels:** Acrylic / Polycarbonate UV stabilized / Glass **Wattage/Lamping:** 

- Mercury Vapor (100, 175 or 250 watt)
- High Pressure Sodium (70, 100, 150, 200 or 250 watt)
- Metal Halide (100, 175, 250 watt)
- QL Induction (55, 85 watt)
- Incandescent

**Voltage:** 120, 208, 240, 277 or 480 volt **Options:** Decorative Band-Cage / House side shield /

Photo control / Finial / Activated Charcoal Filter / Fusing

**Dimensions:** All dimensions are nominal **Photometry:** Available upon request on I.E.S. formatted disk **Warranty:** Fixture shall be warranted to be free of defects for two

### OPTIONAL GLOBE HOLDERS