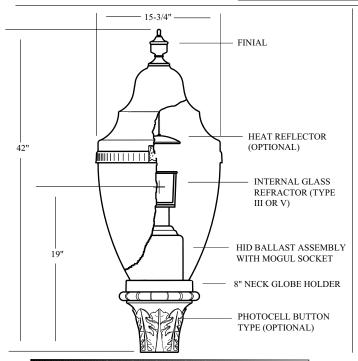

Luminaire Name: Washington

**Description:** Acorn style luminaire consisting of a decorative luminaire base / integral ballast assembly and prismatic globe

Material: Aluminum AA319.OF Globe/Panels: Acrylic / Polycarbonate UV stabilized / Glass Wattage/Lamping:

- Mercury Vapor (100, 175 or 250 watt)
- High Pressure Sodium (70, 100, 150, 200 or 250 watt)
- Metal Halide (100, 175, 250 watt)
- QL Induction (55, 85 watt)
- Incandescent

**Voltage:** 120, 208, 240, 277 or 480 volt **Options:** Decorative Band-Cage / House side shield /

Photo control / Finial / Activated Charcoal Filter / Fusing

**Dimensions:** All dimensions are nominal **Photometry:** Available upon request on I.E.S. formatted disk **Warranty:** Fixture shall be warranted to be free of defects for two

years. Ballast components shall carry the ballast manufacturer's limited warranty