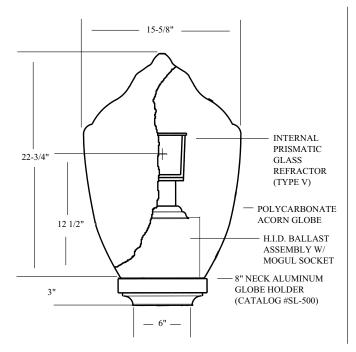

#### **SPECIFICATIONS**

**Luminaire Name:** Los Angeles (Handcock Park Series) **Description:** Acorn style luminaire consisting of a luminaire base / integral ballast assembly and decorative polycarbonate acorn globe

**Material:** Aluminum AA319.OF **Globe:** SL-199 Polycarbonate UV Stabilized, Los Angeles series **Wattage/Lamping:** 

• High Pressure Sodium (70, 100, 150, 200 or 250 watt)

**Distribution:** Symmetric or Asymmetric

Voltage: Multi-Tap

**Dimensions:** All dimensions are nominal **Photometry:** Available upon request on I.E.S. formatted disk **Warranty:** Fixture shall be warranted to be free of defects for two

years. Ballast components shall carry the ballast manufacturer's limited warranty