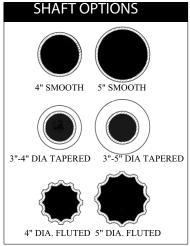

### SPECIFICATION:

Lighting standards shall be all aluminum, one piece construction. All aluminum alloys comply with metallurgical and mechanical properties set forth in the Aluminum Association Standards. Each pole is tapered and fluted or smooth upper base design resting on the lower base section.

#### SHAFT

The shaft is extruded from ASTM 6061 aluminum alloy tubing or tapered ASTM 6063. Each pole has a fluted or smooth, tapered or straight upper section on a cast aluminum decorative base. Located in the decorative base of the standard is a large handhole door opening with cover for easy wiring access and fusing.

# ORDERING NUMBER LOGIC

| PRODUCT I.D. | SHAFT TYPE                                                                    | OVERALL HT.                                                 | MATERIAL TYPE                            | COLOR                                         | OPTIONS                                                                                    |
|--------------|-------------------------------------------------------------------------------|-------------------------------------------------------------|------------------------------------------|-----------------------------------------------|--------------------------------------------------------------------------------------------|
| PDIN909      | 3 = 3" Dia. Smooth<br>4 = 3"- 4" Tapered Fluted<br>5 = 3" - 4" Tapered Smooth | <b>08</b> = 8'<br><b>10</b> = 10'<br><b>00</b> = Custom HT. | AA = Aluminum CS = Cast Iron CC = Custom | BR = Bronze<br>VP = Verde Patina<br>GY = Gray | OR = Receptacle OB = Banner Arms OC = Custom Logo OS = Signage AB = Anchor Bolts OO = None |