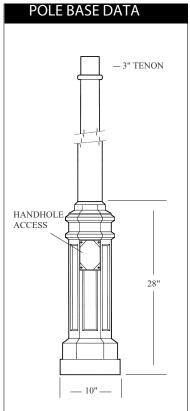

#### SHAFT

The shaft is extruded from ASTM 6061 aluminum alloy tubing or tapered ASTM 6063. Each pole has a fluted or smooth, tapered or straight upper section on a cast aluminum decorative base. Located in the decorative base of the standard is a large handhole door opening with cover for easy wiring access and fusing.

### ANCHOR BOLTS

Furnished with each standard are four hot dip galvanized anchor bolts, each with double nuts and double flat washers. Each anchor bolt assembly is provided with a 4" tail. Anchor bolt settings are provided to the customer with each shipment.