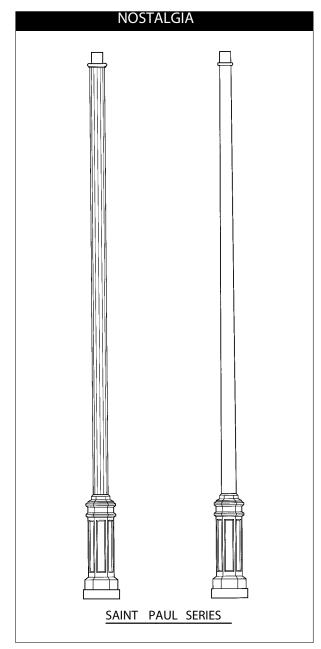

### SPECIFICATION:

Lighting standards shall be all aluminum, one piece construction. All aluminum alloys comply with metallurgical and mechanical properties set forth in the Aluminum Association Standards. Each pole is tapered and fluted or smooth upper base design resting on the lower base section.

#### SHAFT

The shaft is extruded from ASTM 6061 aluminum alloy tubing or tapered ASTM 6063. Each pole has a fluted or smooth, tapered or straight upper section on a cast aluminum decorative base. Located in the decorative base of the standard is a large handhole door opening with cover for easy wiring access and fusing.