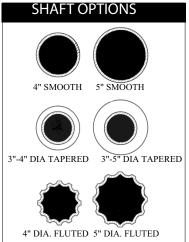

## **SPECIFICATIONS**

Lighting standards shall be all aluminum, one piece construction. All aluminum alloys comply with metallurgical and mechanical properties set forth in the Aluminum Association Standards. Each pole is tapered and fluted or smooth upper base design resting on the lower base section.

#### SHAFT

The shaft is extruded from ASTM 6061 aluminum alloy tubing or tapered ASTM 6063. Each pole has a fluted or smooth, tapered or straight upper section on a cast aluminum decorative base. Located in the decorative base of the standard is a large handhole door opening with cover for easy wiring access and fusing.