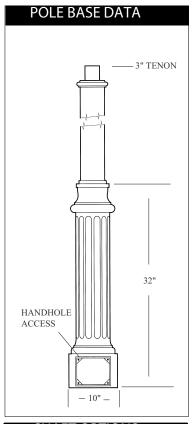

#### SHAFT

The shaft is extruded from ASTM 6061 aluminum alloy tubing or tapered ASTM 6063. Each pole has a fluted or smooth, tapered or straight upper section on a cast aluminum decorative base. Located in the decorative base of the standard is a large handhole door opening with cover for easy wiring access and fusing.

### **ANCHOR BOLTS**

Furnished with each standard are four hot dip galvanized anchor bolts, each with double nuts and double flat washers. Each anchor bolt assembly is provided with a 4" tail. Anchor bolt settings are provided to the customer with each shipment.