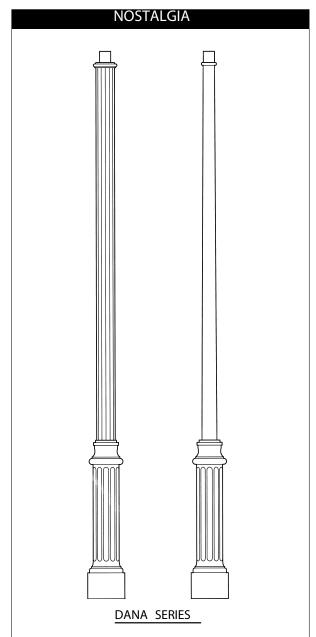

## **SPECIFICATIONS**

Lighting standards shall be all aluminum, one piece construction. All aluminum alloys comply with metallurgical and mechanical properties set forth in the Aluminum Association Standards. Each pole is tapered and fluted or smooth upper base design resting on the lower base section.

#### SHAFT

The shaft is extruded from ASTM 6061 aluminum alloy tubing or tapered ASTM 6063. Each pole has a fluted or smooth, tapered or straight upper section on a cast aluminum decorative base. Located in the decorative base of the standard is a large handhole door opening with cover for easy wiring access and fusing.