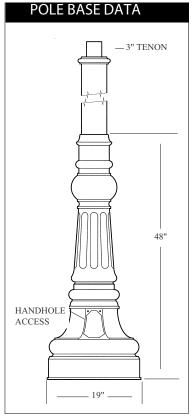

#### SHAFT

The shaft is extruded from ASTM 6061 aluminum alloy tubing or tapered ASTM 6063. Each pole has a fluted or smooth, tapered or straight upper section on a cast aluminum decorative base. Located in the decorative base of the standard is a large handhole door opening with cover for easy wiring access and fusing.