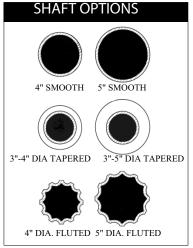

# ORDERING NUMBER LOGIC

| PRODUCT I.D. | SHAFT TYPE                                                                                                                              | OVERALL HT.                                                                | MATERIAL TYPE                            | COLOR                                                                         | OPTIONS                                                                                    |
|--------------|-----------------------------------------------------------------------------------------------------------------------------------------|----------------------------------------------------------------------------|------------------------------------------|-------------------------------------------------------------------------------|--------------------------------------------------------------------------------------------|
| PDINGUS      | 3 = 3" Dia. Smooth<br>4 = 4" Dia. Smooth<br>5 = 5" Dia. Smooth<br>6 = 4" Dia Fluted<br>7 = 3"- 4" Tapered Fluted<br>8 = 3" - 4" Tapered | 08 = 8'<br>10 = 10'<br>12 = 12'<br>14 = 14'<br>16 = 16'<br>00 = Custom HT. | AA = Aluminum CS = Cast Iron CC = Custom | BL = Black BR = Bronze VP = Verde Patina GY = Gray UP = Unpainted CC = Custom | OR = Receptacle OB = Banner Arms OC = Custom Logo OS = Signage AB = Anchor Bolts OO = None |