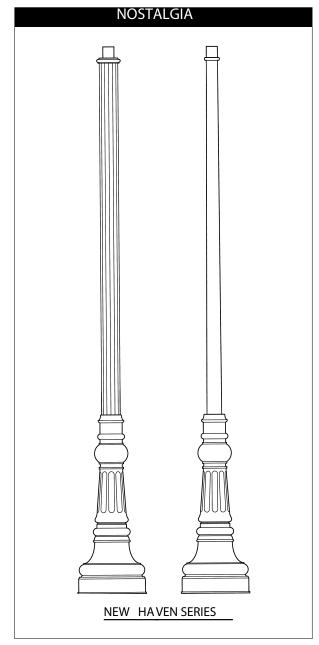

## SPECIFICATION:

Lighting standards shall be all aluminum, one piece construction. All aluminum alloys comply with metallurgical and mechanical properties set forth in the Aluminum Association Standards. Each pole is tapered and fluted or smooth upper base design resting on the lower base section.

#### SHAFT

The shaft is extruded from ASTM 6061 aluminum alloy tubing or tapered ASTM 6063. Each pole has a fluted or smooth, tapered or straight upper section on a cast aluminum decorative base. Located in the decorative base of the standard is a large handhole door opening with cover for easy wiring access and fusing.