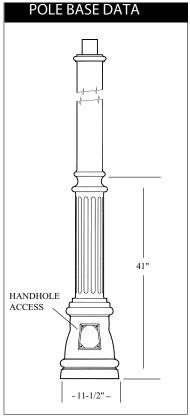

#### SHAFT

The shaft is extruded from ASTM 6061 aluminum alloy tubing or tapered ASTM 6063. Each pole has a fluted or smooth, tapered or straight upper section on a cast aluminum decorative base. Located in the decorative base of the standard is a large hand hole door opening with cover for easy wiring access and fusing.

### **ANCHOR BOLTS**

Furnished with each standard are four hot dip galvanized anchor bolts, each with double nuts and double flat washers. Each anchor bolt assembly is provided with a 4" tail. Anchor bolt settings are provided to the customer with each shipment.