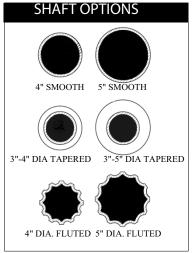

# ORDERING NUMBER LOGIC

| PRODUCT I.D. | SHAFT TYPE                                                                                                                | OVERALL HT.                                                    | MATERIAL TYPE                            | COLOR                                                                         | OPTIONS                                                                                    |
|--------------|---------------------------------------------------------------------------------------------------------------------------|----------------------------------------------------------------|------------------------------------------|-------------------------------------------------------------------------------|--------------------------------------------------------------------------------------------|
| PBN904       | 3 = 3" Dia. Smooth<br>4 = 4" Dia. Smooth<br>5 = 4" Dia Fluted<br>6 = 3" - 4" Tapered Fluted<br>7 = 3" - 4" Tapered Smooth | 08 = 8'<br>10 = 10'<br>12 = 12'<br>14 = 14'<br>00 = Custom HT. | AA = Aluminum CS = Cast Iron CC = Custom | BL = Black BR = Bronze VP = Verde Patina GY = Gray UP = Unpainted CC = Custom | OR = Receptacle OB = Banner Arms OC = Custom Logo OS = Signage AB = Anchor Bolts OO = None |