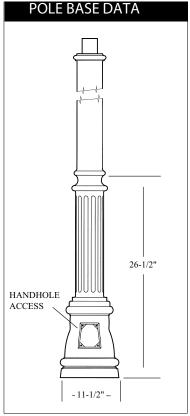

#### SHAFT

The shaft is extruded from ASTM 6061 aluminum alloy tubing or tapered ASTM 6063. Each pole has a fluted or smooth, tapered or straight upper section on a cast aluminum decorative base. Located in the decorative base of the standard is a large hand hole door opening with cover for easy wiring access and fusing.

### **ANCHOR BOLTS**

Furnished with each standard are four hot dip galvanized anchor bolts, each with double nuts and double flat washers. Each anchor bolt assembly is provided with a 4" tail. Anchor bolt settings are provided to the customer with each shipment.