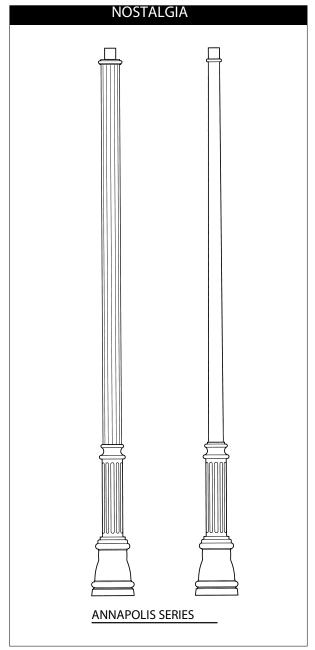

### **SPECIFICATIONS**

Lighting standards shall be all aluminum, one piece construction. All aluminum alloys comply with metallurgical and mechanical properties set forth in the Aluminum Association Standards. Each pole is tapered and fluted or smooth upper base design resting on the lower base section.

#### SHAFT

The shaft is extruded from ASTM 6061 aluminum alloy tubing or tapered ASTM 6063. Each pole has a fluted or smooth, tapered or straight upper section on a cast aluminum decorative base. Located in the decorative base of the standard is a large hand hole door opening with cover for easy wiring access and fusing.