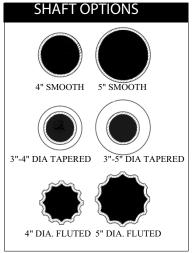

#### SHAFT

The shaft is extruded from ASTM 6061 aluminum alloy tubing or tapered ASTM 6063. Each pole has a fluted or smooth, tapered or straight upper section on a cast aluminum decorative base. Located in the decorative base of the standard is a large hand hole door opening with cover for easy wiring access and fusing.

## ORDERING NUMBER LOGIC

| PRODUCT I.D. | SHAFT TYPE                                                                                                                                     | OVERALL HT.                                                                | MATERIAL TYPE                            | COLOR                                                                         | OPTIONS                                                                                    |
|--------------|------------------------------------------------------------------------------------------------------------------------------------------------|----------------------------------------------------------------------------|------------------------------------------|-------------------------------------------------------------------------------|--------------------------------------------------------------------------------------------|
| PBINAOS      | 3 = 3" Dia. Smooth<br>4 = 4" Dia. Smooth<br>5 = 5" Dia. Smooth<br>6 = 4" Dia Fluted<br>7 = 3"- 4" Tapered Fluted<br>8 = 3" - 4" Tapered Smooth | 08 = 8'<br>10 = 10'<br>12 = 12'<br>14 = 14'<br>16 = 16'<br>00 = Custom HT. | AA = Aluminum CS = Cast Iron CC = Custom | BL = Black BR = Bronze VP = Verde Patina GY = Gray UP = Unpainted CC = Custom | OR = Receptacle OB = Banner Arms OC = Custom Logo OS = Signage AB = Anchor Bolts OO = None |