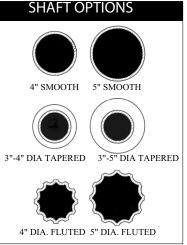

### <u>SPECIFICATIONS</u>

Lighting standards shall be all aluminum, one piece construction. All aluminum alloys comply with metallurgical and mechanical properties set forth in the Aluminum Association Standards. Each pole is tapered and fluted or smooth upper base design resting on the lower base section.

#### SHAFT

The shaft is extruded from ASTM 6061 aluminum alloy tubing or tapered ASTM 6063. Each pole has a fluted or smooth, tapered or straight upper section on a cast aluminum decorative base. Located in the decorative base of the standard is a large handhole door opening with cover for easy wiring access and fusing.

| PRODUCT I.D. | SHAFT TYPE                                                                                                               | OVERALL HT. | MATERIAL TYPE                            | COLOR                                                                         | OPTIONS                                                                                    |
|--------------|--------------------------------------------------------------------------------------------------------------------------|-------------|------------------------------------------|-------------------------------------------------------------------------------|--------------------------------------------------------------------------------------------|
| PBN902       | 3 = 3" Dia. Smooth<br>4 = 4" Dia. Smooth<br>5 = 4" Dia Fluted<br>6 = 3"- 4" Tapered Fluted<br>7 = 3" - 4" Tapered Smooth |             | AA = Aluminum CS = Cast Iron CC = Custom | BL = Black BR = Bronze VP = Verde Patina GY = Gray UP = Unpainted CC = Custom | OR = Receptacle OB = Banner Arms OC = Custom Logo OS = Signage AB = Anchor Bolts OO = None |