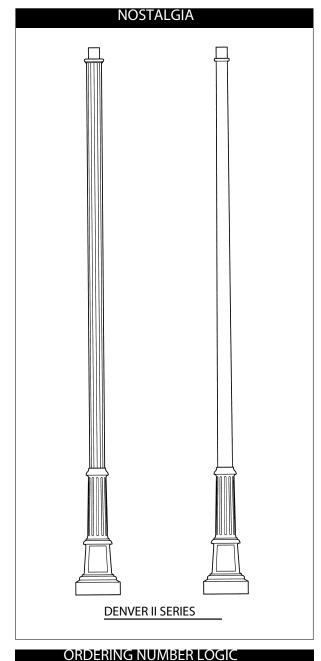

## **NOSTALGIA**

### <u>SPECIFICATIONS</u>

Lighting standards shall be all aluminum, one piece construction. All aluminum alloys comply with metallurgical and mechanical properties set forth in the Aluminum Association Standards. Each pole is tapered and fluted or smooth upper base design resting on the lower base section.

#### SHAFT

The shaft is extruded from ASTM 6061 aluminum alloy tubing or tapered ASTM 6063. Each pole has a fluted or smooth, tapered or straight upper section on a cast aluminum decorative base. Located in the decorative base of the standard is a large handhole door opening with cover for easy wiring access and fusing.