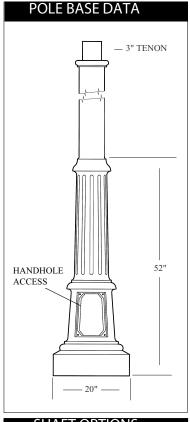

#### SHAFT

The shaft is extruded from ASTM 6061 aluminum alloy tubing or tapered ASTM 6063. Each pole has a fluted or smooth, tapered or straight upper section on a cast aluminum decorative base. Located in the decorative base of the standard is a large handhole door opening with cover for easy wiring access and fusing.

#### **ANCHOR BOLTS**

Furnished with each standard are four hot dip galvanized anchor bolts, each with double nuts and double flat washers. Each anchor bolt assembly is provided with a 4" tail. Anchor bolt settings are provided to the customer with each shipment.