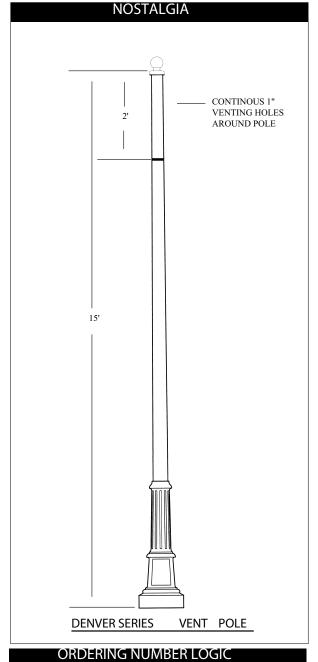

# NOSTALGIA / VENT POLE

## **SPECIFICATIONS**

Lighting standards shall be all aluminum, one piece construction. All aluminum alloys comply with metallurgical and mechanical properties set forth in the Aluminum Association Standards. Each pole is tapered and fluted or smooth upper base design resting on the lower base section.

#### SHAFT

The shaft is extruded from ASTM 6061 aluminum alloy tubing or tapered ASTM 6063. Each pole has a fluted or smooth, tapered or straight upper section on a cast aluminum decorative base. Located in the decorative base of the standard is a large handhole door opening with cover for easy wiring access and fusing.