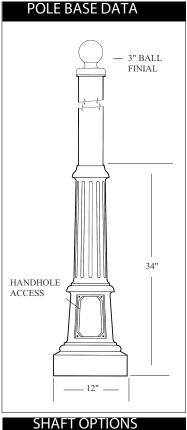

#### SHAFT

The shaft is extruded from ASTM 6061 aluminum alloy tubing or tapered ASTM 6063. Each pole has a fluted or smooth, tapered or straight upper section on a cast aluminum decorative base. Located in the decorative base of the standard is a large handhole door opening with cover for easy wiring access and fusing.