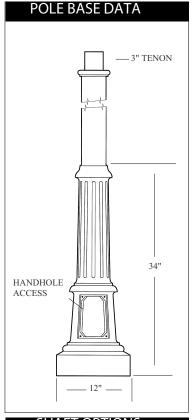

#### SHAFT

The shaft is extruded from ASTM 6061 aluminum alloy tubing or tapered ASTM 6063. Each pole has a fluted or smooth, tapered or straight upper section on a cast aluminum decorative base. Located in the decorative base of the standard is a large handhole door opening with cover for easy wiring access and fusing.

#### **ANCHOR BOLTS**

Furnished with each standard are four hot dip galvanized anchor bolts, each with double nuts and double flat washers. Each anchor bolt assembly is provided with a 4" tail. Anchor bolt settings are provided to the customer with each shipment.