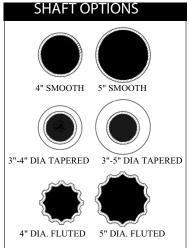

## ORDERING NUMBER LOGIC

| PRODUCT I.D. | SHAFT TYPE                                                                                                               | OVERALL HT.                                                                | MATERIAL TYPE                            | COLOR                                                                         | OPTIONS                                                                                    |
|--------------|--------------------------------------------------------------------------------------------------------------------------|----------------------------------------------------------------------------|------------------------------------------|-------------------------------------------------------------------------------|--------------------------------------------------------------------------------------------|
| 3L-PDIN9UT   | 3 = 3" Dia. Smooth<br>4 = 4" Dia. Smooth<br>5 = 4" Dia Fluted<br>6 = 3"- 4" Tapered Fluted<br>7 = 3" - 4" Tapered Smooth | 08 = 8'<br>10 = 10'<br>12 = 12'<br>14 = 14'<br>16 = 16'<br>00 = Custom HT. | AA = Aluminum CS = Cast Iron CC = Custom | BL = Black BR = Bronze VP = Verde Patina GY = Gray UP = Unpainted CC = Custom | OR = Receptacle OB = Banner Arms OC = Custom Logo OS = Signage AB = Anchor Bolts OO = None |