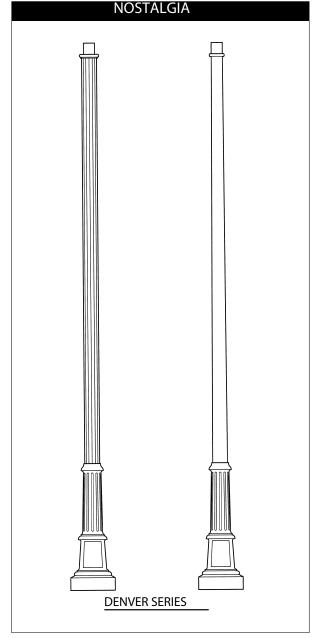

# **NOSTALGIA**

### <u>SPECI</u>FICATIONS

Lighting standards shall be all aluminum, one piece construction. All aluminum alloys comply with metallurgical and mechanical properties set forth in the Aluminum Association Standards. Each pole is tapered and fluted or smooth upper base design resting on the lower base section.

#### SHAFT

The shaft is extruded from ASTM 6061 aluminum alloy tubing or tapered ASTM 6063. Each pole has a fluted or smooth, tapered or straight upper section on a cast aluminum decorative base. Located in the decorative base of the standard is a large handhole door opening with cover for easy wiring access and fusing.