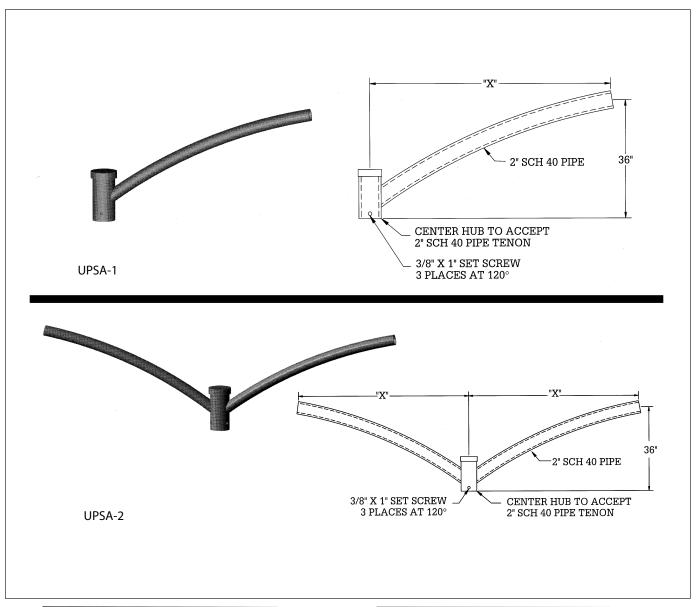

## **SPECIFICATIONS**

All Sequoia Lighting post top upsweep arm assemblies slip fit over a variety of pole tops. Each has a maximum capacity of one to four luminaires depending on mounting configuration. Brackets come complete with locking set screws and are finished to match pole. Brackets cataloged are fabricated from steel and are designed for use on steel or aluminum poles.

## FINISH

All post top upsweep arm assemblies are cleaned, etched and primered prior to painting. Standard colors for cross arms are black, bronze, green and verde patina powder coated or wet sprayed. Custom colors and special finishes along with hot dip galvanizing are also available.