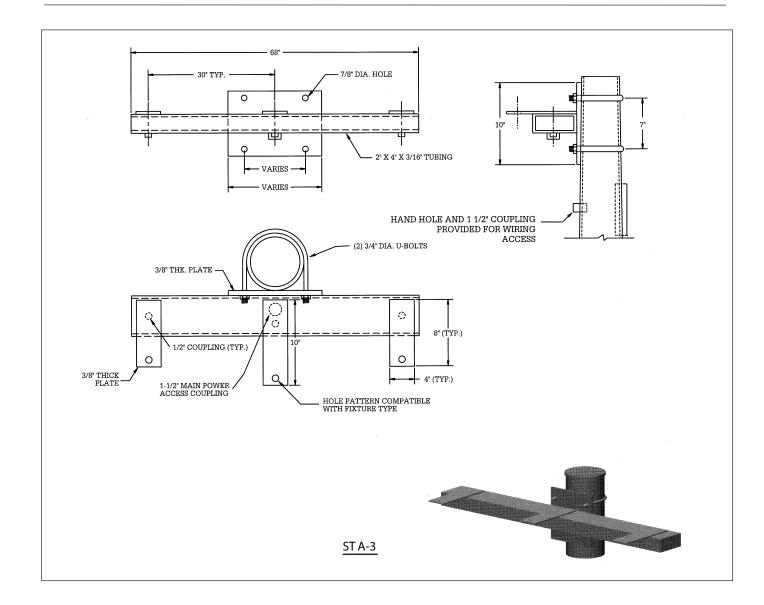

## **SPECIFICATIONS**

All Sequoia Lighting cross arm assemblies are fabricated from heavy duty steel. Each cross arm assembly is designed to fit securely around any type of pole. Cross arm assemblies can accommodate up to six 1500 watt fixtures. All cross assemblies are pre-drilled at the factory to accommodate the specified fixture type. All hardware provided is either hot dip galvanized or stainless steel.

## FINISH

All cross arm assemblies are cleaned, etched and primered prior to painting. Standard colors for cross arms are black, bronze, green and verde patina powder coated or wet sprayed. Custom colors and special finishes along with hot dip galvanizing are also available.