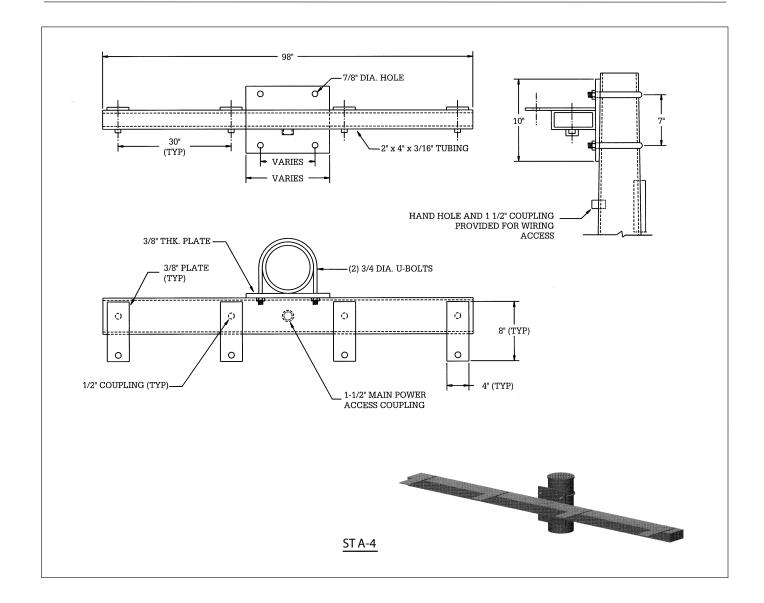

## **SPECIFICATIONS**

All Sequoia Lighting cross arm assemblies are fabricated from heavy duty steel. Each cross arm assembly is designed to fit securely around any type of pole. Cross arm assemblies can accommodate up to six 1500 watt fixtures. All cross assemblies are pre-drilled at the factory to accommodate the specified fixture type. All hardware provided is either hot dip galvanized or stainless steel.

## FINISH

All cross arm assemblies are cleaned, etched and primered prior to painting. Standard colors for cross arms are black, bronze, green and verde patina powder coated or wet sprayed. Custom colors and special finishes along with hot dip galvanizing are also available.