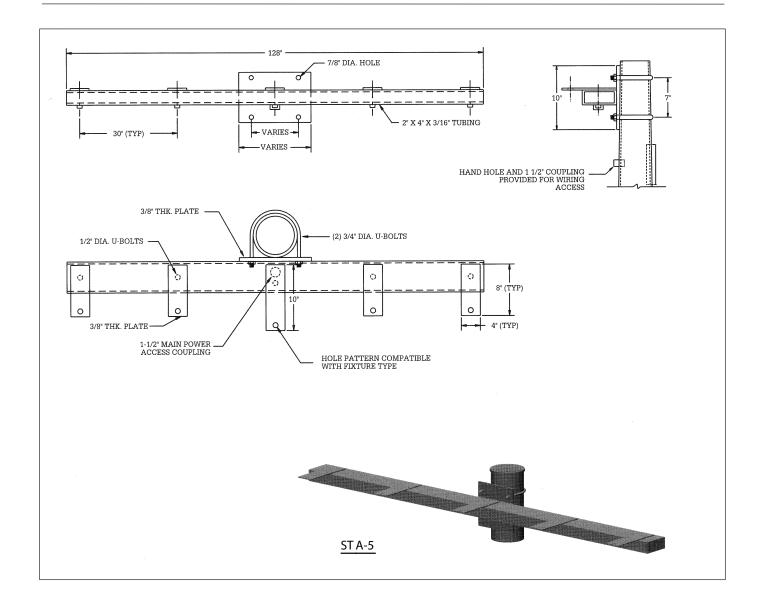

## **SPECIFICATIONS**

All Sequoia Lighting cross arm assemblies are fabricated from heavy duty steel. Each cross arm assembly is designed to fit securely around any type of pole. Cross arm assemblies can accommodate up to six 1500 watt fixtures. All cross assemblies are pre-drilled at the factory to accommodate the specified fixture type. All hardware provided is either hot dip galvanized or stainless steel.

## FINISH

All cross arm assemblies are cleaned, etched and primered prior to painting. Standard colors for cross arms are black, bronze, green and verde patina powder coated or wet sprayed. Custom colors and special finishes along with hot dip galvanizing are also available.