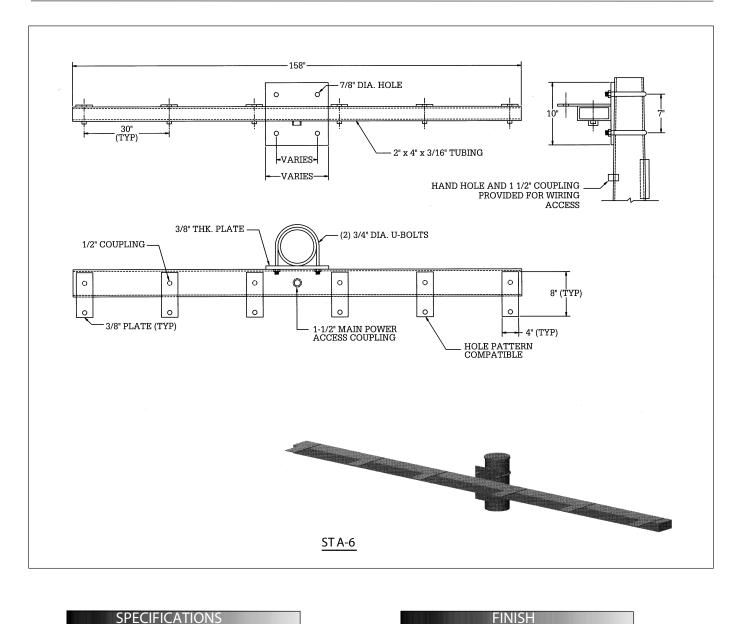

## **SPECIFICATIONS**

All Sequoia Lighting cross arm assemblies are fabricated from heavy duty steel. Each cross arm assembly is designed to fit securely around any type of pole. Cross arm assemblies can accommodate up to six 1500 watt fixtures. All cross assemblies are pre-drilled at the factory to accommodate the specified fixture type. All hardware provided is either hot dip galvanized or stainless steel.

All cross arm assemblies are cleaned, etched and primered prior to painting. Standard colors for cross arms are black, bronze, green and verde patina powder coated or wet sprayed. Custom colors and special finishes along with hot dip galvanizing are also available.