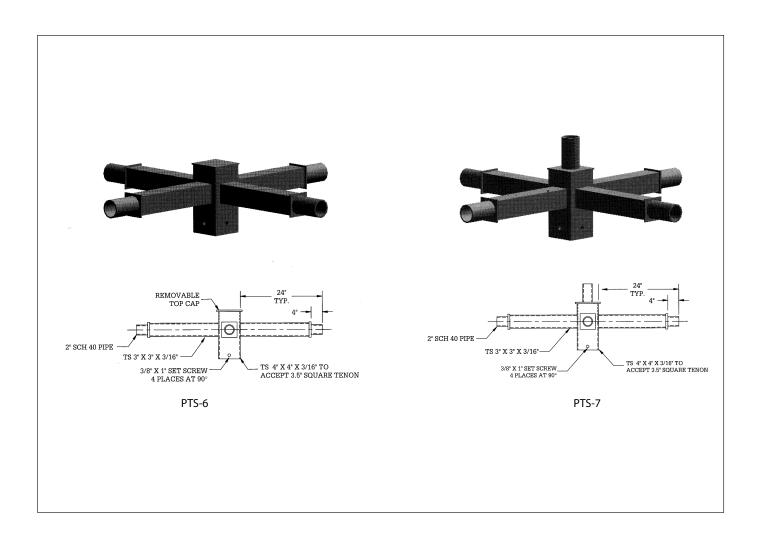

## SPECIFICATIONS

All Sequoia Lighting post top mount arm assemblies slip fit over a variety of pole tops. Each has a maximum capacity of one to four luminaires depending on mounting configuration. Brackets come complete with locking set screws and are finished to match pole. Brackets cataloged are fabricated from steel and are designed for use on steel or aluminum poles FINISH

All post top arm assemblies are cleaned, etched and primered prior to painting. Standard colors for cross arms are black, bronze, green and verde patina powder coated or wet sprayed. Custom colors and special finishes along with hot dip galvanizing are also available.

\*If required post top arm is not shown please consult factory.