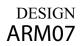

## SPECIFICATIONS

All Sequoia Lighting post top mount arm assemblies slip fit over a variety of pole tops. Each has a maximum capacity of one to four luminaires depending on mounting configuration. Brackets come complete with locking set screws and are finished to match pole. Brackets cataloged are fabricated from steel and are designed for use on steel or aluminum poles FINISH

All post top arm assemblies are cleaned, etched and primered prior to painting. Standard colors for cross arms are black, bronze, green and verde patina powder coated or wet sprayed. Custom colors and special finishes along with hot dip galvanizing are also available.

\*If required post top arm is not shown please consult factory.