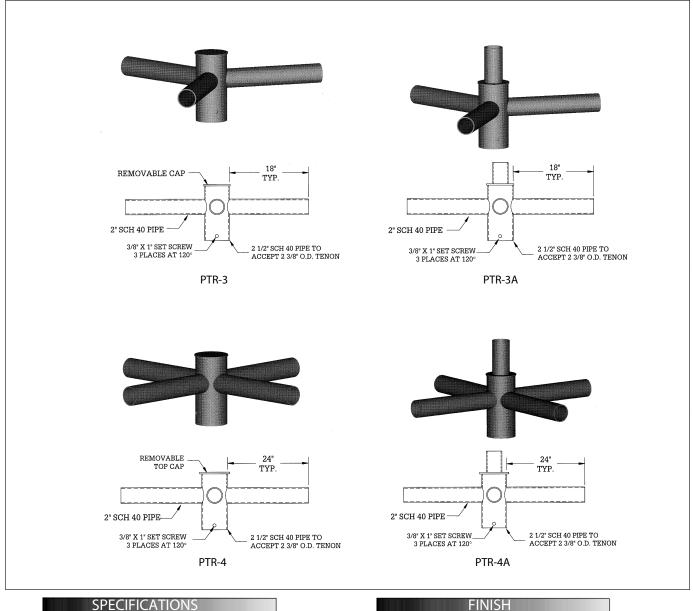

## DESIGN ARM06

All Sequoia Lighting post top mount arm assemblies slip fit over a variety of pole tops. Each has a maximum capacity of one to four luminaires depending on mounting configuration. Brackets come complete with locking set screws and are finished to match pole. Brackets cataloged are fabricated from steel and are designed for use on steel or aluminum poles

All post top arm assemblies are cleaned, etched and primered prior to painting. Standard colors for cross arms are black, bronze, green and verde patina powder coated or wet sprayed. Custom colors and special finishes along with hot dip galvanizing are also available.

\*If required post top arm is not shown please consult factory.