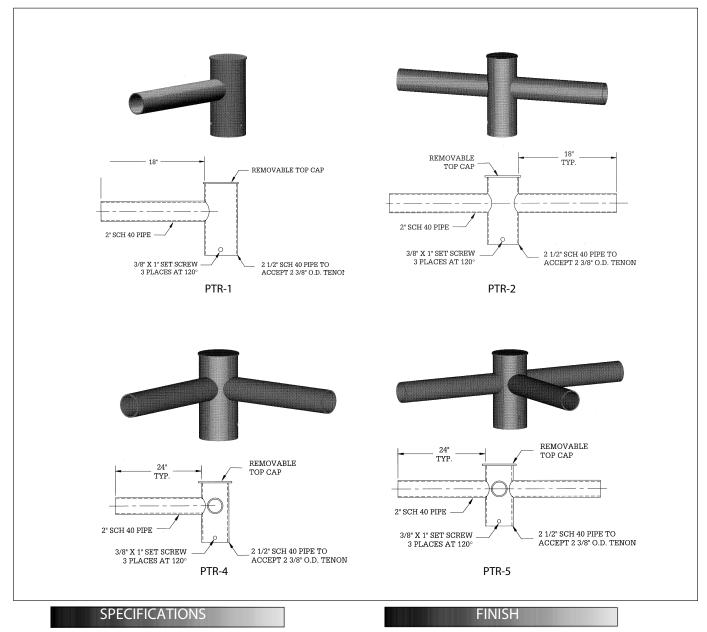

## DESIGN ARM05

All Sequoia Lighting post top mount arm assemblies slip fit over a variety of pole tops. Each has a maximum capaci- ty of one to four luminaires depending on mounting configura- tion. Brackets come complete with locking set screws and are finished to match pole. Brackets cataloged are fabricated from

steel and are designed for use on steel or aluminum poles

All post top arm assemblies are cleaned, etched and primered prior to painting. Standard colors for cross arms are black, bronze, green and verde patina powder coated or wet sprayed. Custom colors and special finishes along with hot dip galvanizing are also available.

\*If required post top arm is not shown please consult factory.