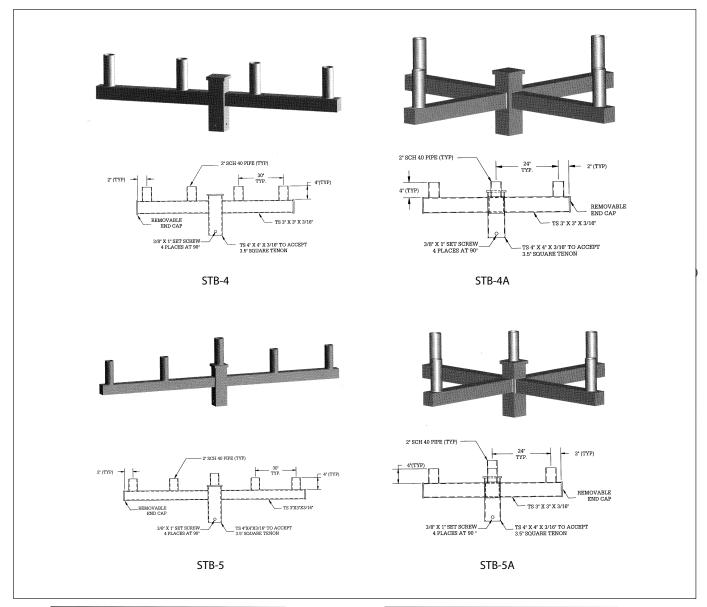

## **SPECIFICATIONS**

All Sequoia Lighting post top mount arm assemblies slip fit over a variety of pole tops. Each has a maximum capacity of one to four luminaires depending on mounting configuration. Brackets come complete with locking set screws and are finished to match pole. Brackets cataloged are fabricated from steel and are designed for use on steel or aluminum poles

## FINISH

All post top arm assemblies are cleaned, etched and primered prior to painting. Standard colors for cross arms are black, bronze, green and verde patina powder coated or wet sprayed. Custom colors and special finishes along with hot dip galvanizing are also available.