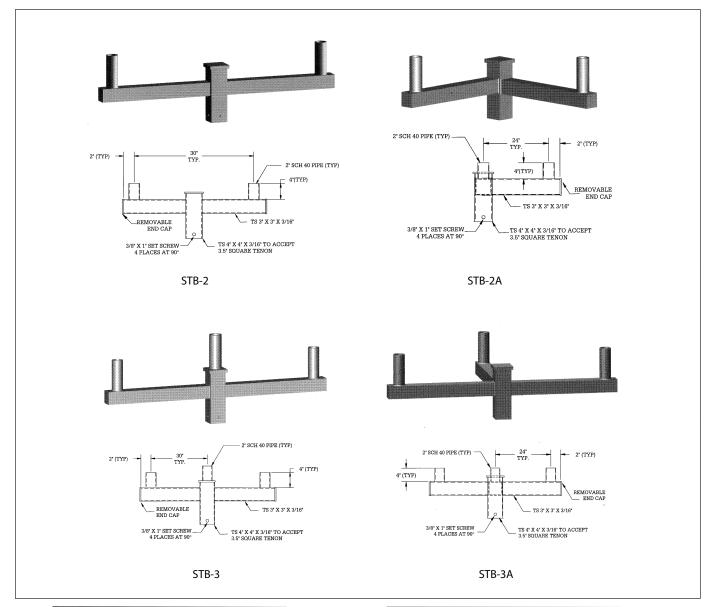

## **SPECIFICATIONS**

All Sequoia Lighting post top mount arm assemblies slip fit over a variety of pole tops. Each has a maximum capacity of one to four luminaires depending on mounting configuration. Brackets come complete with locking set screws and are finished to match pole. Brackets cataloged are fabricated from steel and are designed for use on steel or aluminum poles

## FINISH

All post top arm assemblies are cleaned, etched and primered prior to painting. Standard colors for cross arms are black, bronze, green and verde patina powder coated or wet sprayed. Custom colors and special finishes along with hot dip galvanizing are also available.