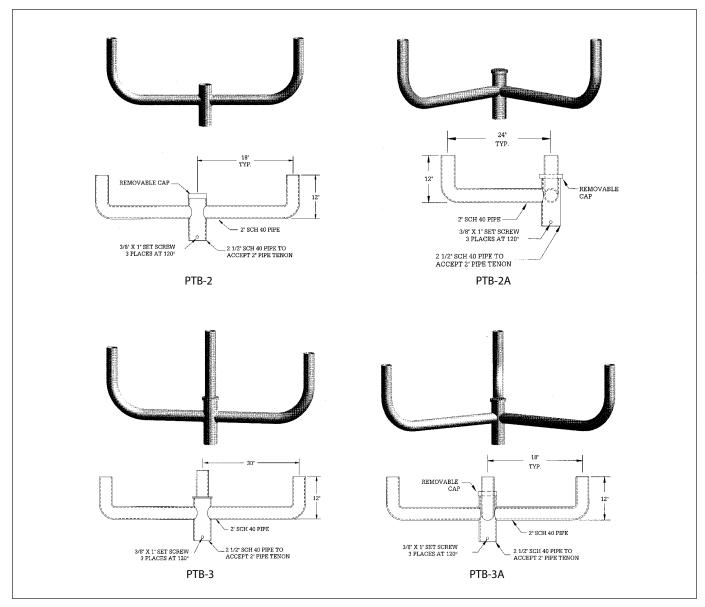

## **DESIGN** ARM02

POST TOP ARMS SEQUOIA LIGHTING SYSTEMS

## **SPECIFICATIONS**

All Sequoia Lighting post top mount arm assemblies slip fit over a variety of pole tops. Each has a maximum capacity of one to four luminaires depending on mounting configuration. Brackets come complete with backing and are finished to match pole. Brackets cataloged are fabricated from steel and are designed for use on steel or alu-

## FINISH

All post top arm assemblies are cleaned, etched and primered prior to painting. Standard colors for cross arms brebzeckgreen and verde patina powder coated or wet sprayed. Custom colors and special finishes along with hot dip galvanizing are also available.