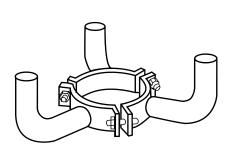

## **SPECIFICATIONS**

All Sequoia Lighting post top mount arm assemblies slip fit 2" pole tops. Tenons are 2 inch pipe size . Each bracket has a maximum capacity of two, three, or four 1000 watt floodlights, depending on type and mounting configuration. Fitters for 3 inch and 4 inch tenons are available. Brackets cataloged are fabricated from steel and are designed for use on steel and aluminum poles.