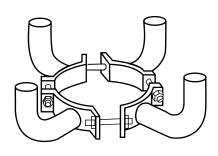

## **SPECIFICATIONS**

All Sequoia Lighting post top mount arm assemblies slip fit 2" pole tops. Tenons are 2 inch pipe size . Each bracket has a maximum capacity of two, three, or four 1000 watt floodlights, depending on type and mounting configuration. Fitters for 3 inch and 4 inch tenons are available. Brackets cataloged are fabricated from steel and are designed for use on steel and aluminum poles.