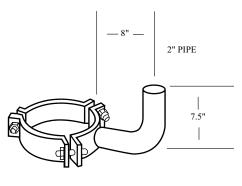

## **SPECIFICATIONS**

All Sequoia Lighting post top mount arm assemblies slip fit 2" pole tops. Tenons are 2 inch pipe size . Each bracket has a maximum capacity of two, three, or four 1000 watt floodlights, depending on type and mounting configuration. Fitters for 3 inch and 4 inch tenons are available. Brackets cataloged are fabricated from steel and are designed for use on steel and aluminum poles.