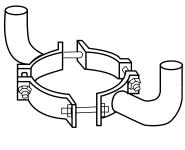

## **SPECIFICATIONS**

All Sequoia Lighting post top mount arm assemblies slip fit 2" pole tops. Tenons are 2 inch pipe size . Each bracket has a maximum capacity of two, three, or four 1000 watt floodlights, depending on type and mounting configuration. Fitters for 3 inch and 4 inch tenons are available. Brackets cataloged are fabricated from steel and are designed for use on steel and aluminum poles.