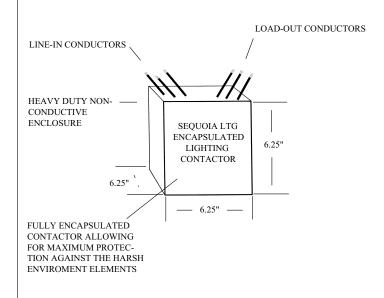

## SPECIFICATIONS

**Product Name:**Sequoia Lighting CLH Series Encapsulated Underground Lighting Contactor.

#### Description: Fully encapsulated lighting contactor. The

Sequbighting contactor is a class CLH, Multi-Pole, electrically held, -60 Amps. Sequoia Lighting electrically held lighting contactors provide a safe and convenient means of remote switching for tungsten and ballast lamp loads, mercury arc lamps, 3 phase resistive heating, 480 volts line to line, 277 volts line to neutral. The Sequoia SL-CLH contactor unit also provides a double break design with higher contact pressure that reduces the electrodynamic forces during high inrush current, providing greater current carrying capacity and contact life. Sequoia Lighting encapsulated contactors also feature an arc quenching system that minimizes the destructive effects on electrical arc and significantly increases contact life. Arcs that normally pit and gradually destroy the contact material are quickly removed from the contact surface. All Sequoia Lighting contactors are UL Listed.

### ENCAPSULATED COMPOUND

All Sequoia Lighting contactors are completely encapsulated to protect against the harsh environment. A special encapsulating process allows for an extremely long life for the CLH contactor unit.