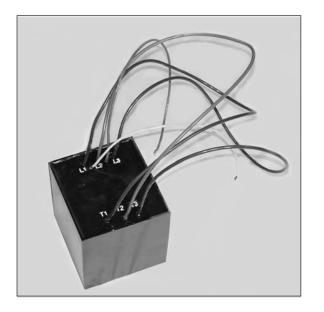

## SPECIFICATIONS

**Product Name:**Sequoia Lighting CLH Series Encapsulated Underground Lighting Contactor.

#### Description: Fully encapsulated lighting contactor. The

Sequbighting contactor is a class CLH, Multi-Pole, electrically held, -60 Amps. Sequoia Lighting electrically held lighting contactors provide a safe and convenient means of remote switching for tungsten and ballast lamp loads, mercury arc lamps, 3 phase resistive heating, 480 volts line to line, 277 volts line to neutral. The Sequoia SL-CLH contactor unit also provides a double break design with higher contact pressure that reduces the electrodynamic forces during high inrush current, providing greater current carrying capacity and contact life. Sequoia Lighting encapsulated contactors also feature an arc quenching system that minimizes the destructive effects on electrical arc and significantly increases contact life. Arcs that normally pit and gradually destroy the contact material are quickly removed from the contact surface. All Sequoia Lighting contactors are UL Listed.

### ENCAPSULATED COMPOUND

All Sequoia Lighting contactors are completely encapsulated to protect against the harsh environment. A special encapsulating process allows for an extremely long life for the CLH contactor unit.