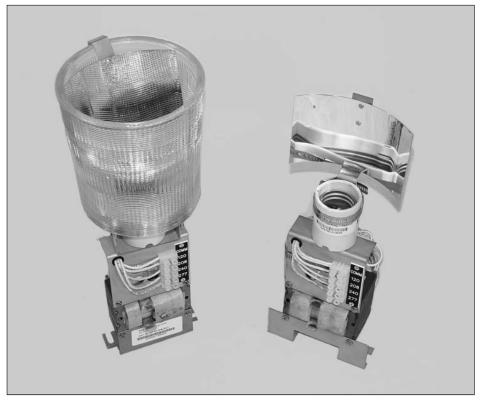

## **INTERNAL REFLECTOR**

INTERNAL POLISHED REFLECTOR ON POST TOP KITS CATALOG #INT-RF-BK

#### SPECIFICATIONS

All Internal Reflector units are designed to maximize lighting onto the roadway surface and direct the light source away from the house side of the street. Each unit can be modified to accommodate any post top or pendant type luminaire. All hardware provided is fabricated from aluminum to provide protection against the harsh outdoor elements.

### FINISH

Each Internal Reflector unit is carefully fabricated from aluminum. All Internal Reflector units are specially cut to size then highly polished allowing for maximum reflectivity for specified lighting performance. All brackets and hardware provided are aluminum and stainless steel.