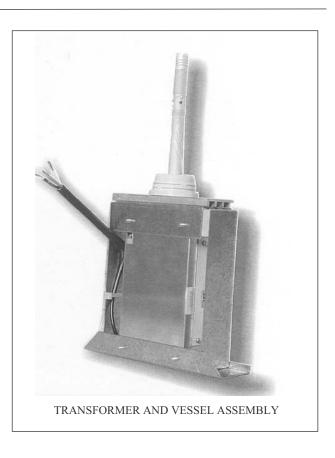

## QL INDUCTION CONVERSION KITS

Sequoia Lighting conversion QL Induction Retrofit unit converts your existing fixture into an energy efficient, ultra long life, instant ignition fixture that is ideal for facilities needing virtually maintenance free lighting. All of Sequoia Lighting's QL Induction systems have an unprecedented lamp life of 100,000 hours, ignite instantly and do not need a separate starter. This fixture incorporates the high reliability of instant hot and cold re-strike along with a color rendering index of over 80 and no color shift throughout lamp life. All QL conversion kits allow you to use existing luminaires without having to purchase expensive new fixtures. By upgrading to a more efficient lighting source, you can take advantage of the increased lumens per watt, longer lamp life, reduced maintenance and energy costs. Conversion kits are completely assembled allowing for quick and easy field installation.

\*Please consult factory for QL Induction Specifications