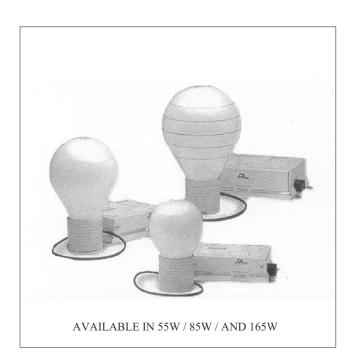

## QL INDUCTION CONVERSION KITS

Sequoia Lighting conversion QL Induction Retrofit unit converts your existing fixture into an energy efficient, ultra long life, instant ignition fixture that is ideal for facilities needing virtually maintenance free lighting. All of Sequoia Lighting's QL Induction systems have an unprecedented lamp life of 100,000 hours, ignite instantly and do not need a separate starter. This fixture incorporates the high reliability of instant hot and cold re-strike along with a color rendering index of over 80 and no color shift throughout lamp life. All QL conversion kits allow you to use existing luminaires without having to purchase expensive new fixtures. By upgrading to a more efficient lighting source, you can take advantage of the increased lumens per watt, longer lamp life, reduced maintenance and energy costs. Conversion kits are completely assembled allowing for quick and easy field installation.

\*Please consult factory for QL Induction Specifications