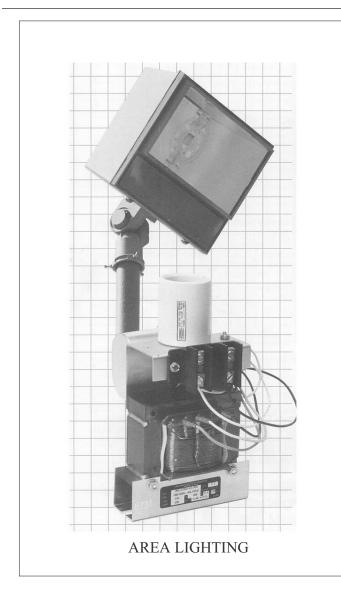

## **FINISH**

The conversions kits shown here are among the most popular offered by Sequoia Lighting Corporation. These examples only represent a type of fixture and a typical kit that is designed to replace or upgrade the original ballast equipment in these fixtures. When one of our standard kits will not meet your specifications, a custom designed kit will be engineered and manufactured to meet your specific requirements.