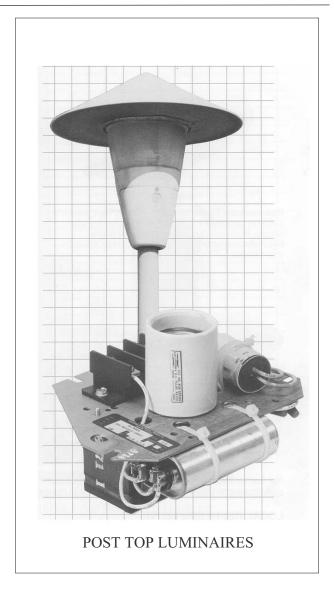

## **FINISH**

The conversions kits shown here are among the most popular offered by Sequoia Lighting Corporation. These examples only represent a type of fixture and a typical kit that is designed to replace or upgrade the original ballast equipment in these fixtures. When one of our standard kits will not meet your specifications, a custom designed kit will be engineered and manufactured to meet your specific requirements.