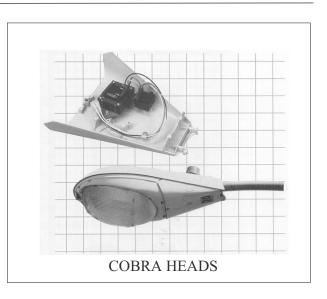

### **CONVERSION KITS**

design

The conversions kits shown here are among the most popular offered by Sequoia Lighting Corporation. These examples only represent a type of fixture and a typical kit that is designed to replace or upgrade the original ballast equipment in these fixtures. When one of our standard kits will not meet your specifications, a custom designed kit will be engineered and manufactured to meet your specific requirements.

FINISH

\*If required base is not shown please consult factory.

**SPECIFICATIONS** 

Conversion kits are available for all sizes on High Pressure

Sodium, Mercury Vapor, Metal Halide, Low Pressure Sodium and QL Induction lamps. All primary voltages are available for

these lamps including 6.6 amp street lighting circuits. All kits

allow you to use existing luminaires without having to purchase

expensive new fixtures. By upgrading to a more efficient H.I.D lighting source, you can take advantage of the increased lumens