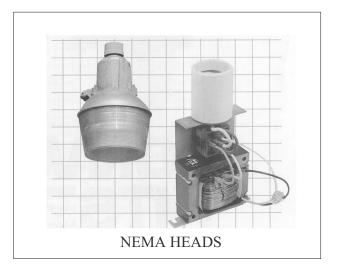

### **CONVERSION KITS**

design

The conversions kits shown here are among the most popular offered by Sequoia Lighting Corporation. These examples only represent a type of fixture and a typical kit that is designed to replace or upgrade the original ballast equipment in these fixtures. When one of our standard kits will not meet your specifications, a custom designed kit will be engineered and manufactured to meet your specific requirements.

FINISH

\*If required base is not shown please consult factory.

**SPECIFICATIONS** 

Conversion kits are available for all sizes on High Pressure

Sodium, Mercury Vapor, Metal Halide, Low Pressure Sodium and QL Induction lamps. All primary voltages are available for

these lamps including 6.6 amp street lighting circuits. All kits

allow you to use existing luminaires without having to purchase

expensive new fixtures. By upgrading to a more efficient H.I.D lighting source, you can take advantage of the increased lumens