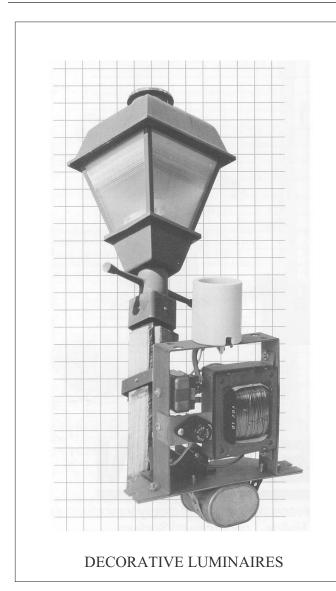

### **CONVERSION KITS**

design

The conversions kits shown here are among the most popular offered by Sequoia Lighting Corporation. These examples only represent a type of fixture and a typical kit that is designed to replace or upgrade the original ballast equipment in these fixtures. When one of our standard kits will not meet your specifications, a custom designed kit will be engineered and manufactured to meet your specific requirements.

FINISH

\*If required base is not shown please consult factory.

**SPECIFICATIONS** 

Conversion kits are available for all sizes on High Pressure

Sodium, Mercury Vapor, Metal Halide, Low Pressure Sodium and QL Induction lamps. All primary voltages are available for

these lamps including 6.6 amp street lighting circuits. All kits

allow you to use existing luminaires without having to purchase

expensive new fixtures. By upgrading to a more efficient H.I.D lighting source, you can take advantage of the increased lumens