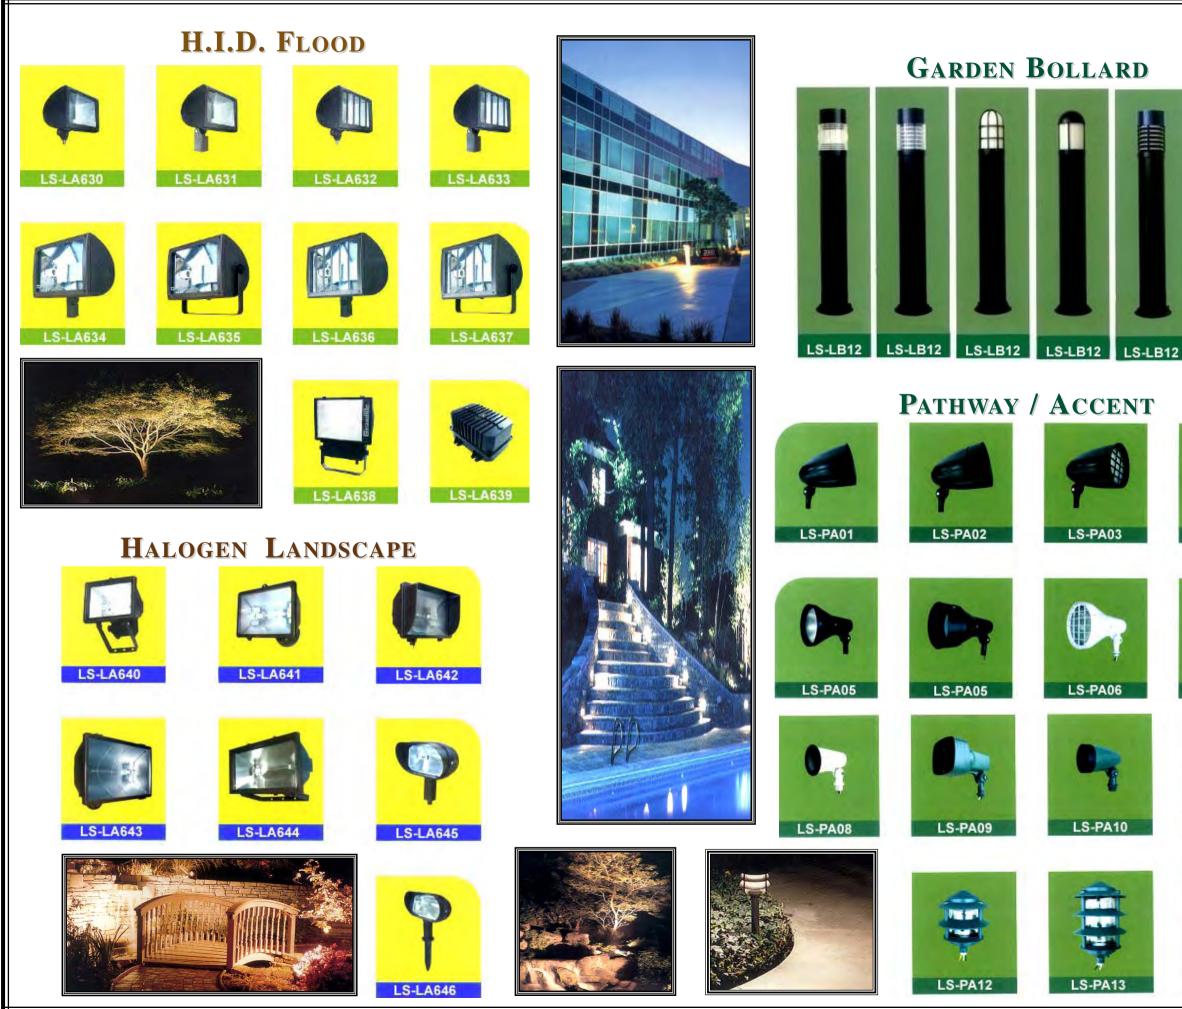

Accenting the exterior grounds of buildings and parks makes our GARDEN BOLLARD SERIES ideal for lighting pedestrian walkways.

Versatility in product placement is one of many features found in our **PATHWAY LANDSCAPE SERIES.** Great looks and a variety of styles add to their appeal.

Where intense lighting is necessary, our LANDSCAPE H.I.D. FLOOD LIGHTING SERIES fits the bill. They are available in a wide variety of wattages and voltages.

Ideal for parks, recreational areas and general applications makes our LANDSCAPE HALOGEN SERIES the perfect addition to our Architectural Landscape Lighting Series.

All of our Landscape Lighting products are UL and CUL listed for wet locations. For more information on the complete line of Sequoia Lighting products, call 877/888-7880 or visit our web site at www.sequoialighting.com.